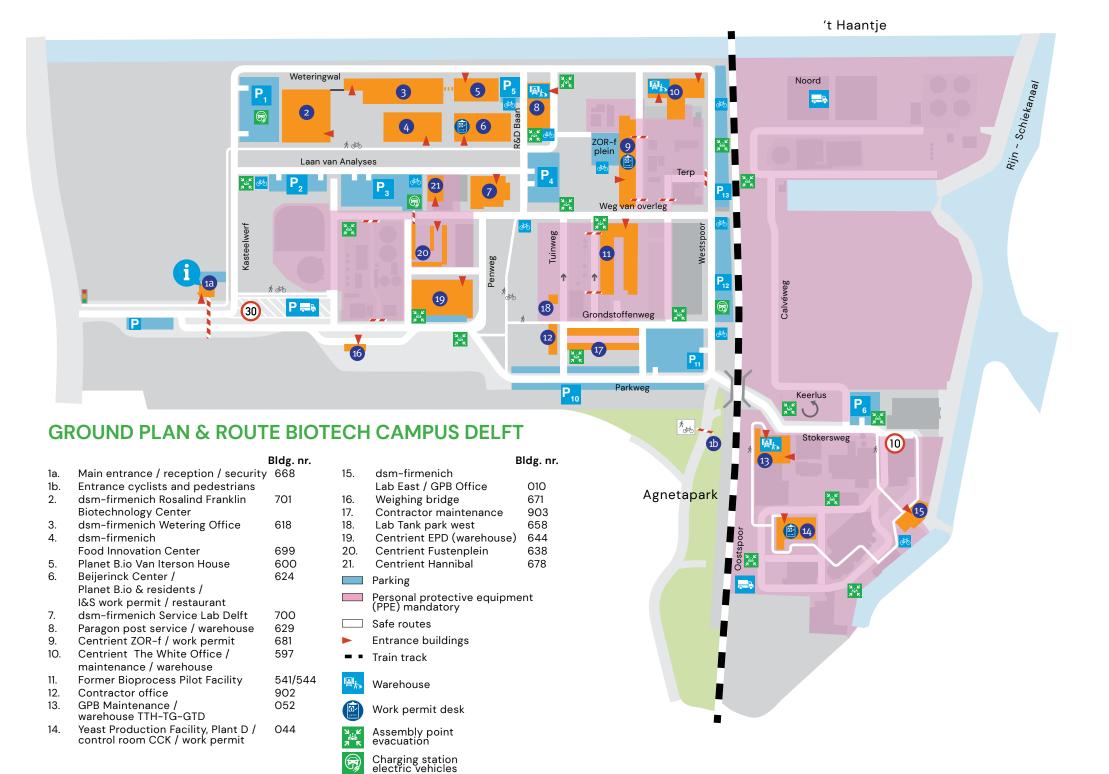

In this flyer you will find relevant information about the campus, such as the floor map and the most important safety rules. We therefore advise you to keep this flyer until the end of your visit. You can park your car in the designated parking spaces and bicycles in the bicycle racks, as indicated on the map.